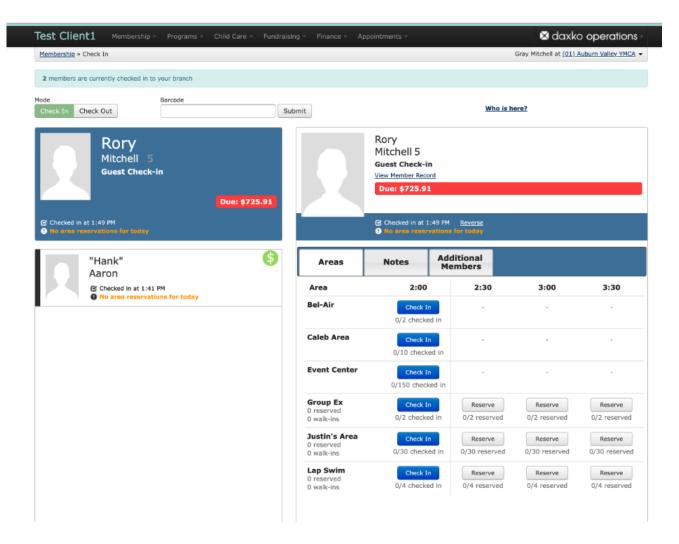

#### **Updates to Guest Check In Experience**

We introduced the **guest check in experience last year**. As more and more associations have used this feature, we've heard feedback that guest check ins needed to be more distinct from standard facility check ins. To correct that, we have updated the color for the tile and heading in order to help users see at a glance who's checking in as a guest.